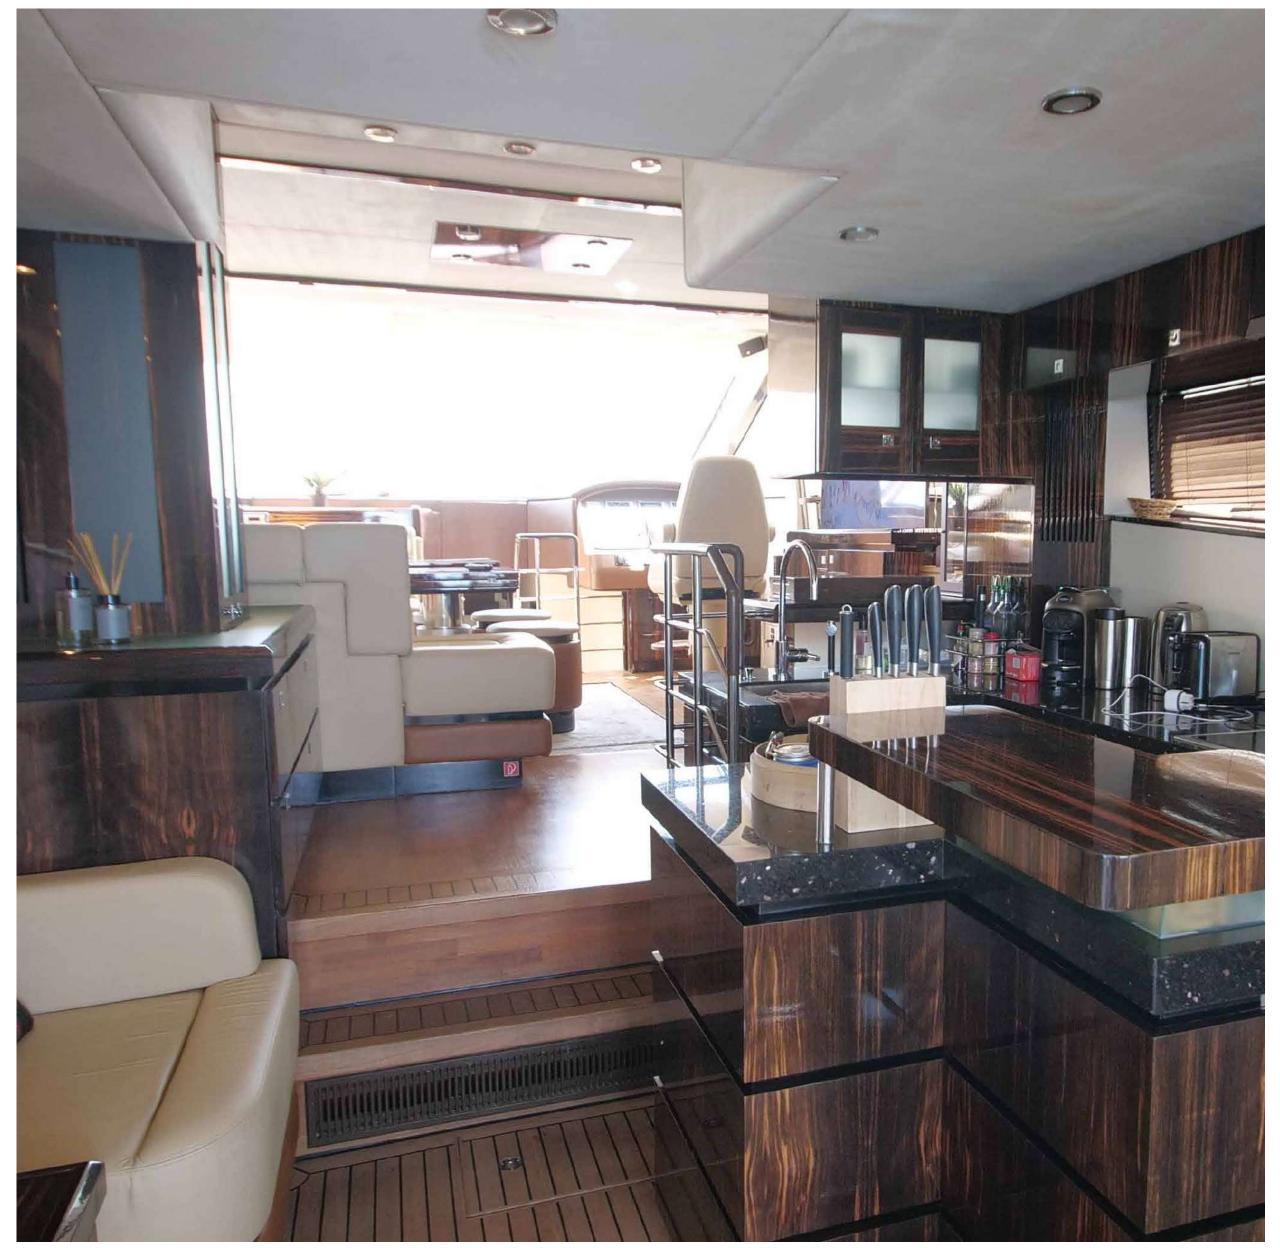

## FEATURES

Fybridge

Autopilot

Beach Towels

Bow Thruster

Electric anchor windlass

Electric Head

Front / Back Sunbeds

Full Air-Conditioned

Gas stove

Ice-maker

GPS

Hi Fi Stereo

Snorkeling Equipment

Stern thruster

Swimming Platform

Hydraulic gangway

LED TV

Pharmacy and Full Safety Equipment

Plotter

Power Generator

Refreshments, Snacks & Fruits

Ref rigerator

Teak deck