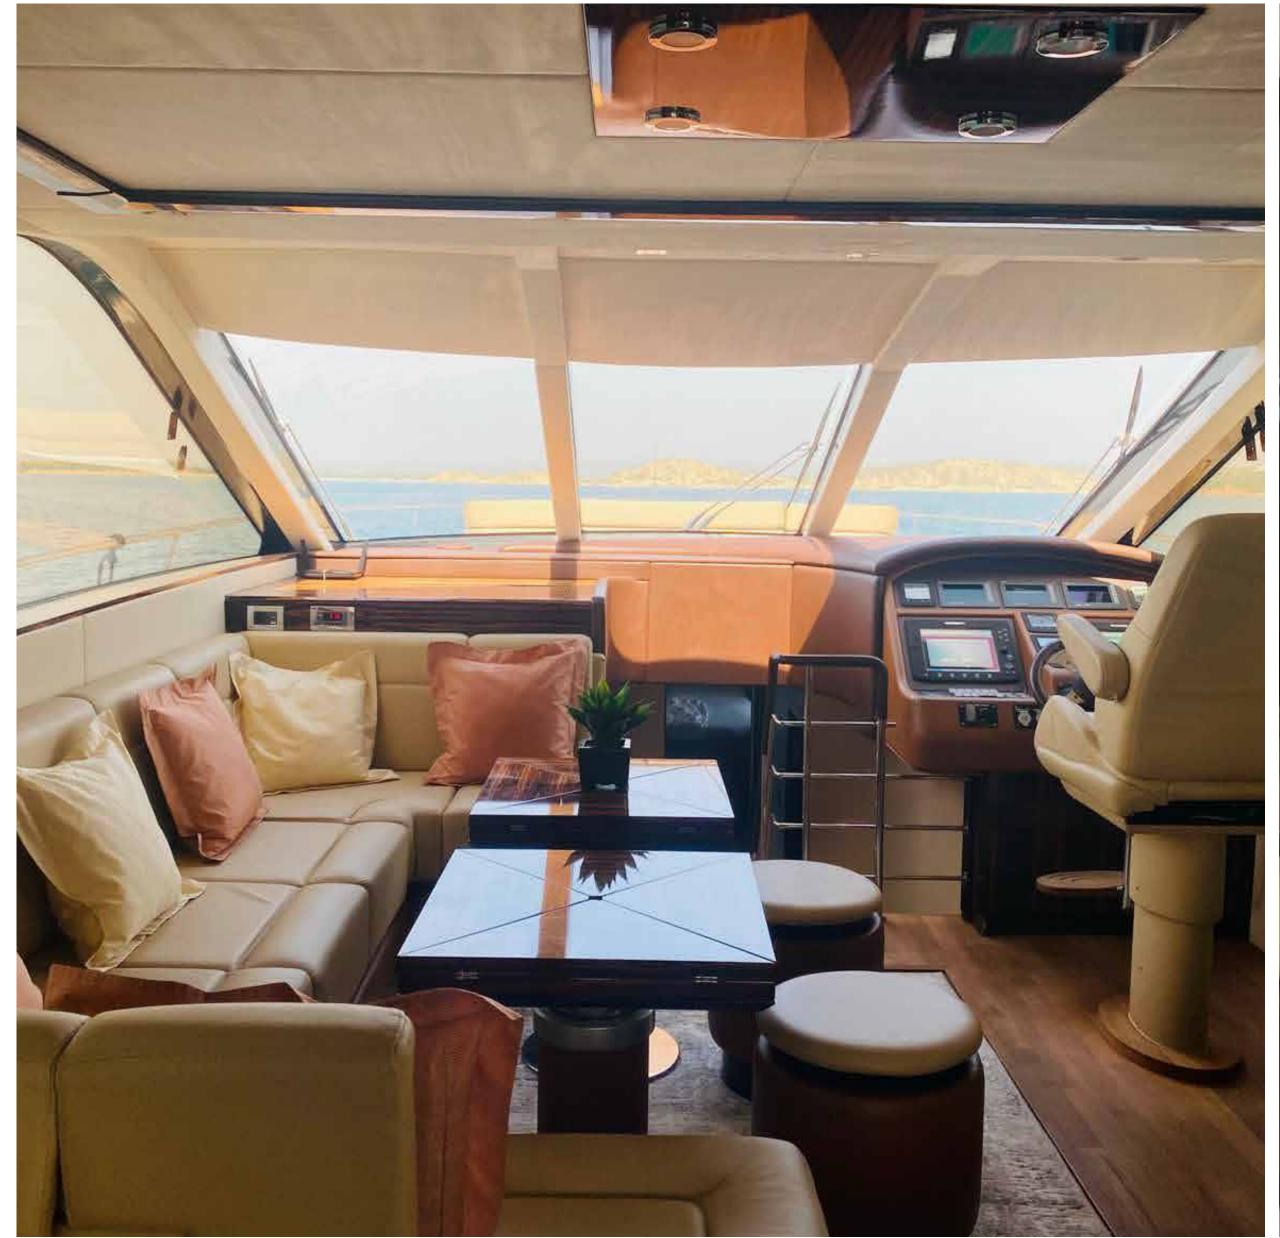

## FEATURES

Fybridge

Autopilot

Beach Towels

Bow Thruster

Electric anchor windlass

Electric Head

Front / Back Sunbeds

Full Air-Conditioned

Gas stove

Ice-maker

GPS

Hi Fi Stereo

Snorkeling Equipment

Stern thruster

Swimming Platform

Hydraulic gangway

LED TV

Pharmacy and Full Safety Equipment

Plotter

Power Generator

Refreshments, Snacks & Fruits

Ref rigerator

Teak deck

Water Maker

Welcome Drink, Wine