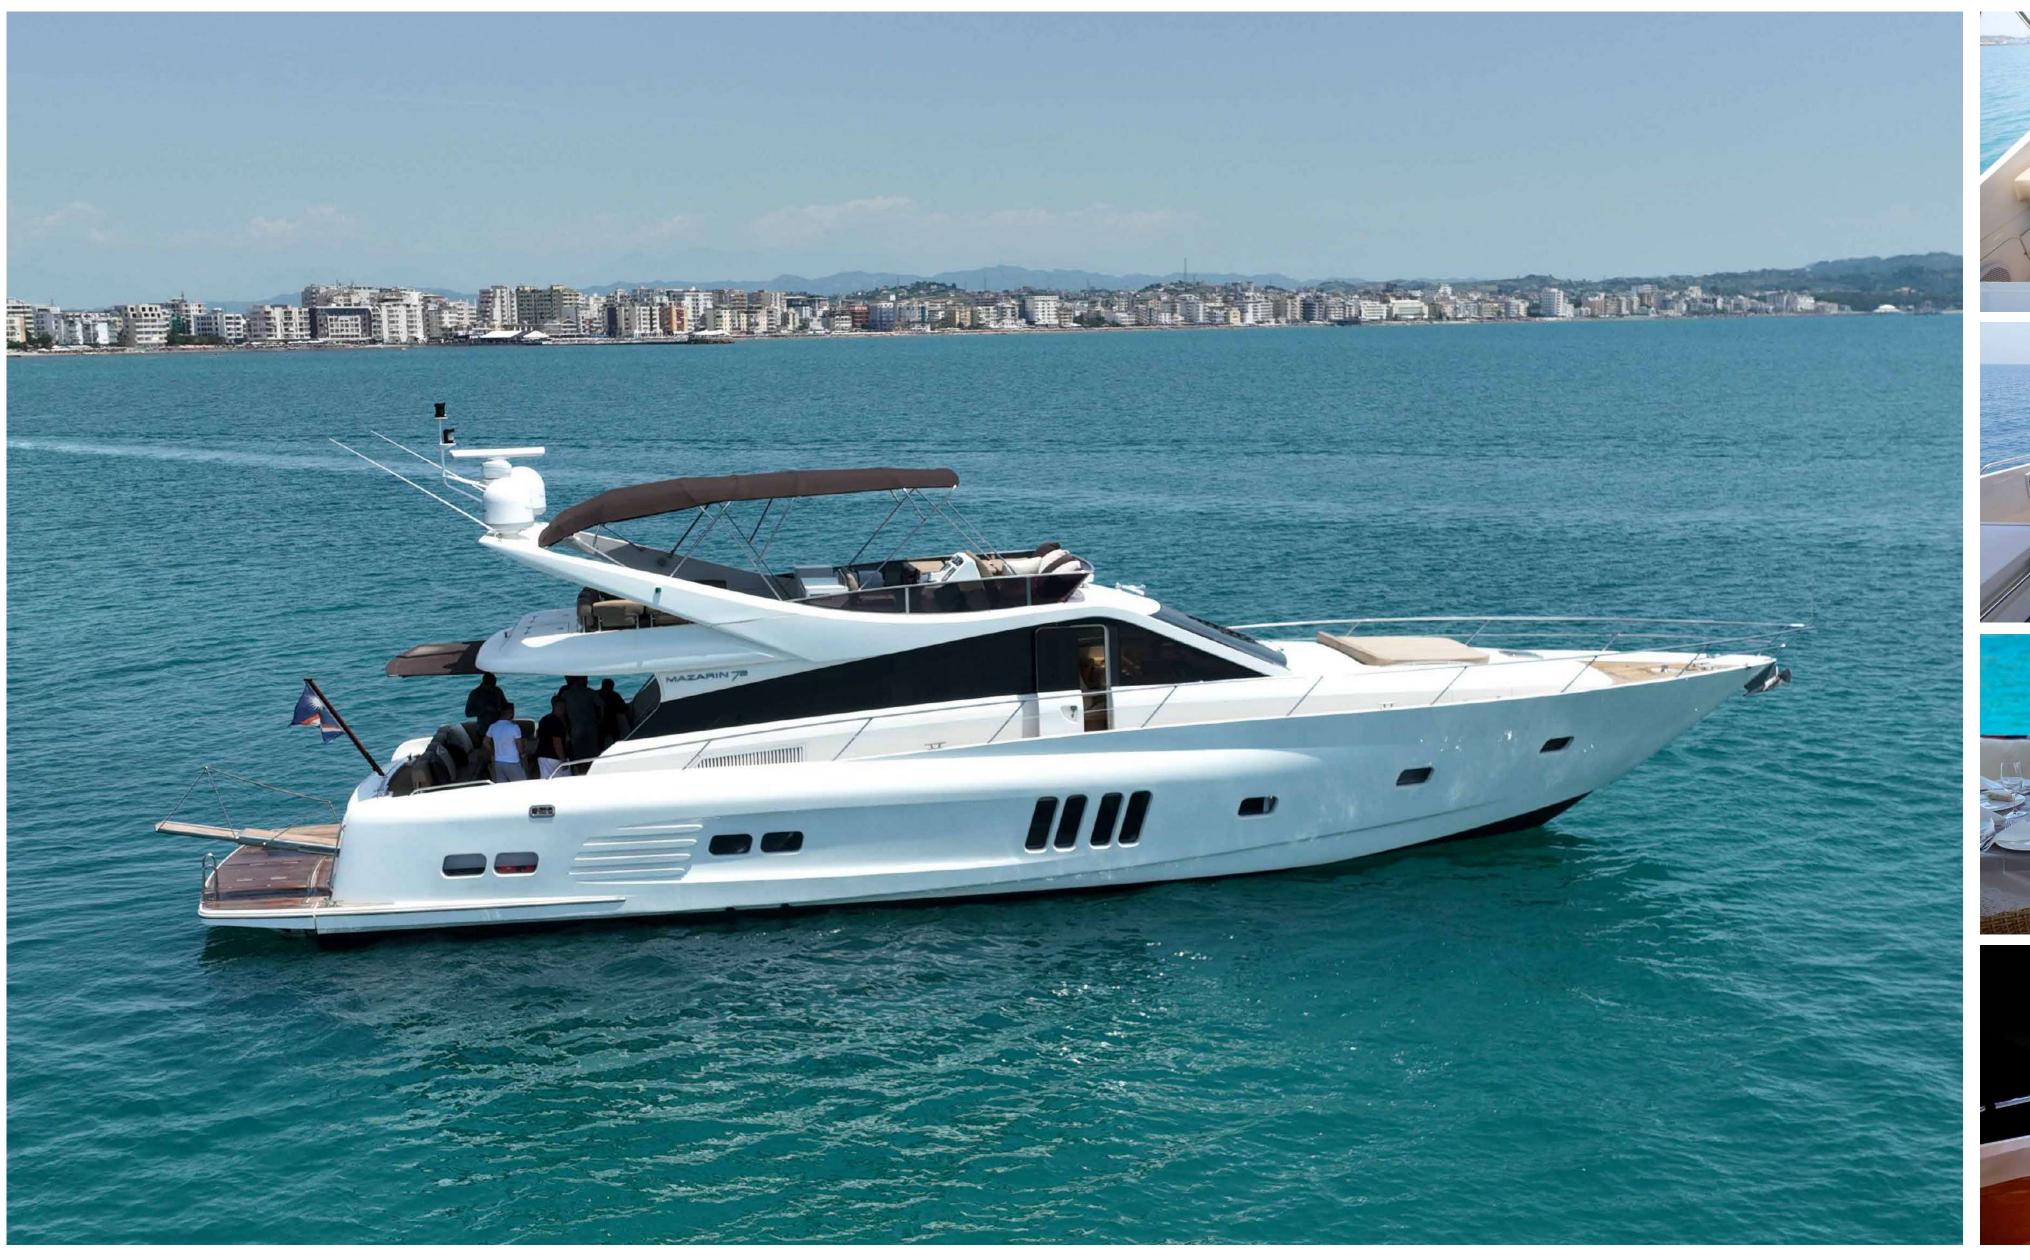

L U X U R Y L I N E

MAZARIN 72
EXTERIOR

## SPECIFICATIONS

Built/Refit: 2008

Length: 21.96 m / 72 ft

Cruising Speed: 20 knots

Max Speed: 30 knots

Power: 2 x 1100 hp MAN v10

Fuel Capacity: 4300 L

Fuel Consumption: 170 L/h