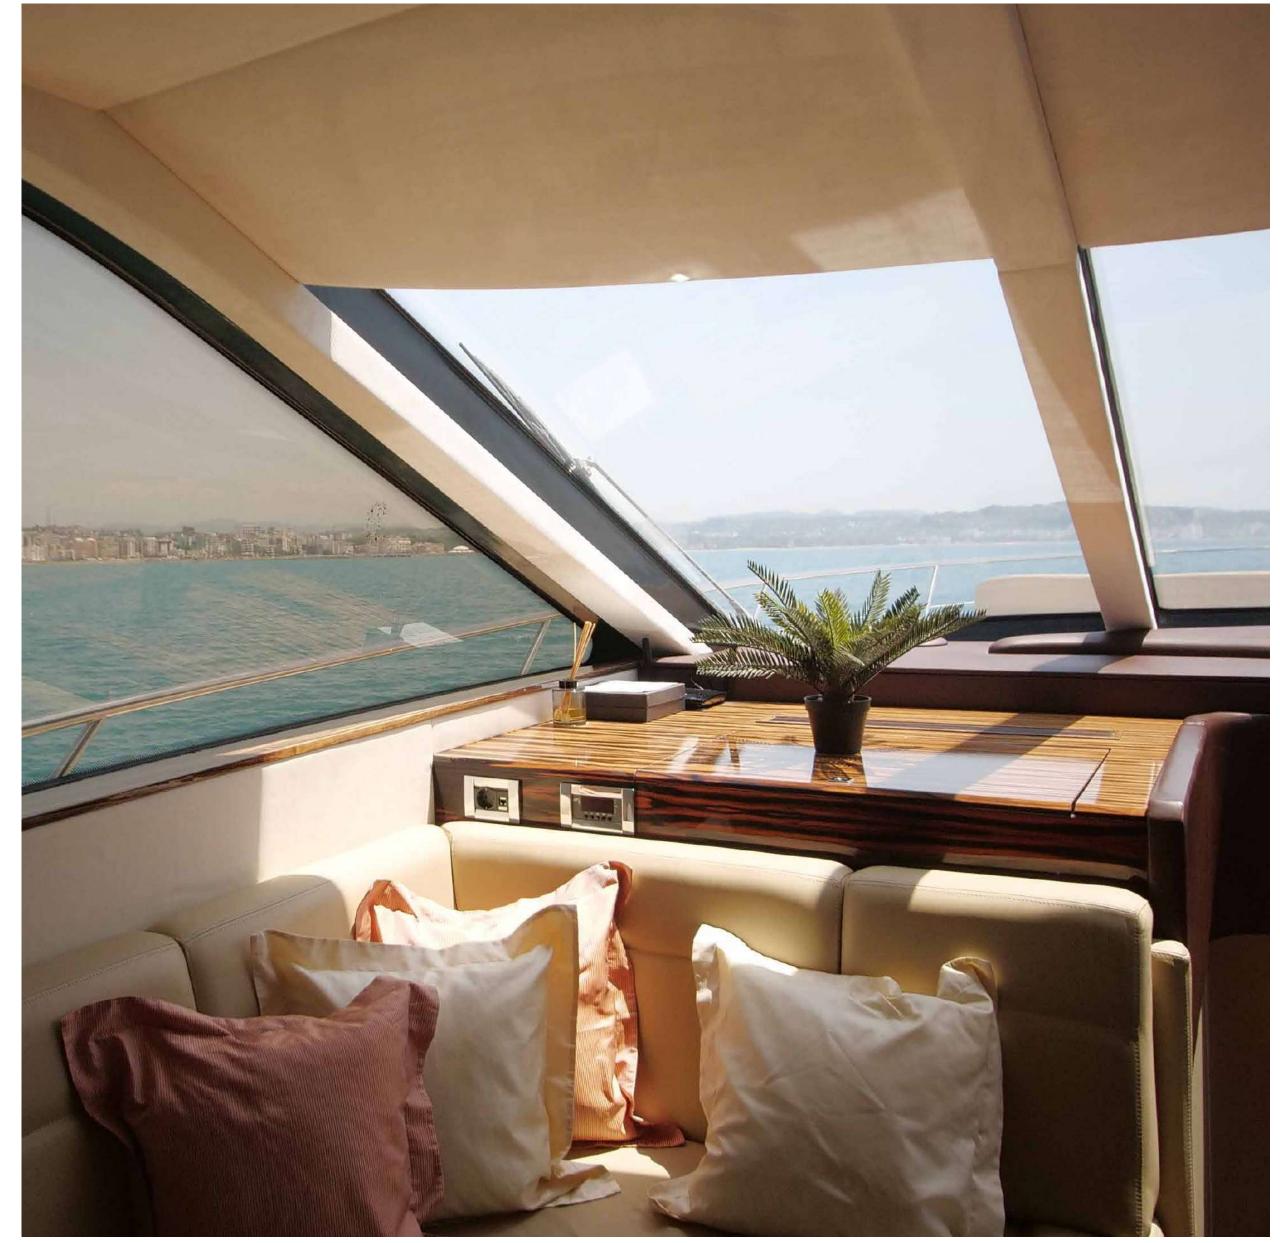

## FEATURES

Fybridge

Autopilot

Beach Towels

Bow Thruster

Electric anchor windlass

Electric Head

Front / Back Sunbeds

Full Air-Conditioned

Gas stove

Ice-maker

GPS

Hi Fi Stereo

Snorkeling Equipment

Stern thruster

Swimming Platform

Hydraulic gangway

LED TV

Pharmacy and Full Safety Equipment

Plotter

Power Generator

Refreshments, Snacks & Fruits

Ref rigerator

Teak deck

Water Maker

Welcome Drink, Wine