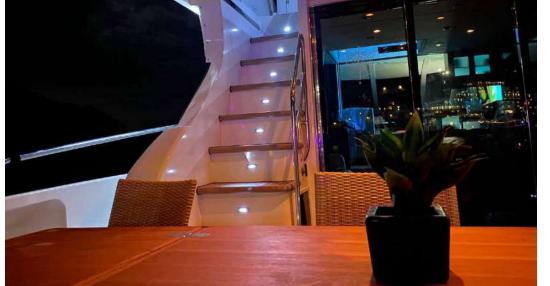

L U X U R Y L I N E

MAZARIN 72
EXTERIOR

## FEATURES

Fybridge

Autopilot

Beach Towels

Bow Thruster

Electric anchor windlass

Electric Head

Front / Back Sunbeds

Full Air-Conditioned

Gas stove

Ice-maker

GPS

Hi Fi Stereo

Snorkeling Equipment

Stern thruster

Swimming Platform

Hydraulic gangway

LED TV

Pharmacy and Full Safety Equipment

Plotter

Power Generator

Refreshments, Snacks & Fruits

Ref rigerator

Teak deck

Water Maker

Welcome Drink, Wine