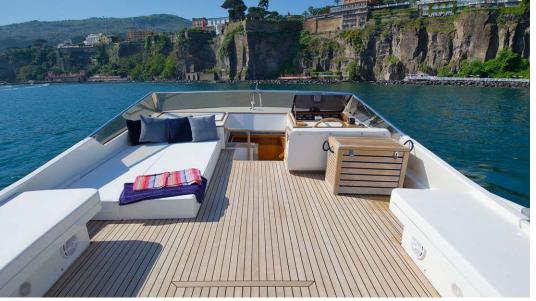

# GHIBLI 22

PRESTIGE LINE

GHIBLI 22 EXTERIOR

GHIBLI 22 INTERIOR

GHIBLI 22 INTERIOR

GHIBLI 22 INTERIOR

#### **FEATURES**

Tender
Autopilot
Beaxh Towls
Bow thruster
Electric Anchor
Electric head
Front Sunbeds
Full Air Conditionig
Gas Stove
Microwave
GPS
Hi Fi Stereo
Hydraulic gangway

Ploter
Power Generator
Refreshments, Snacks, Fruits
Refigeraror
Freezer
Teak Deck
Welcome drink