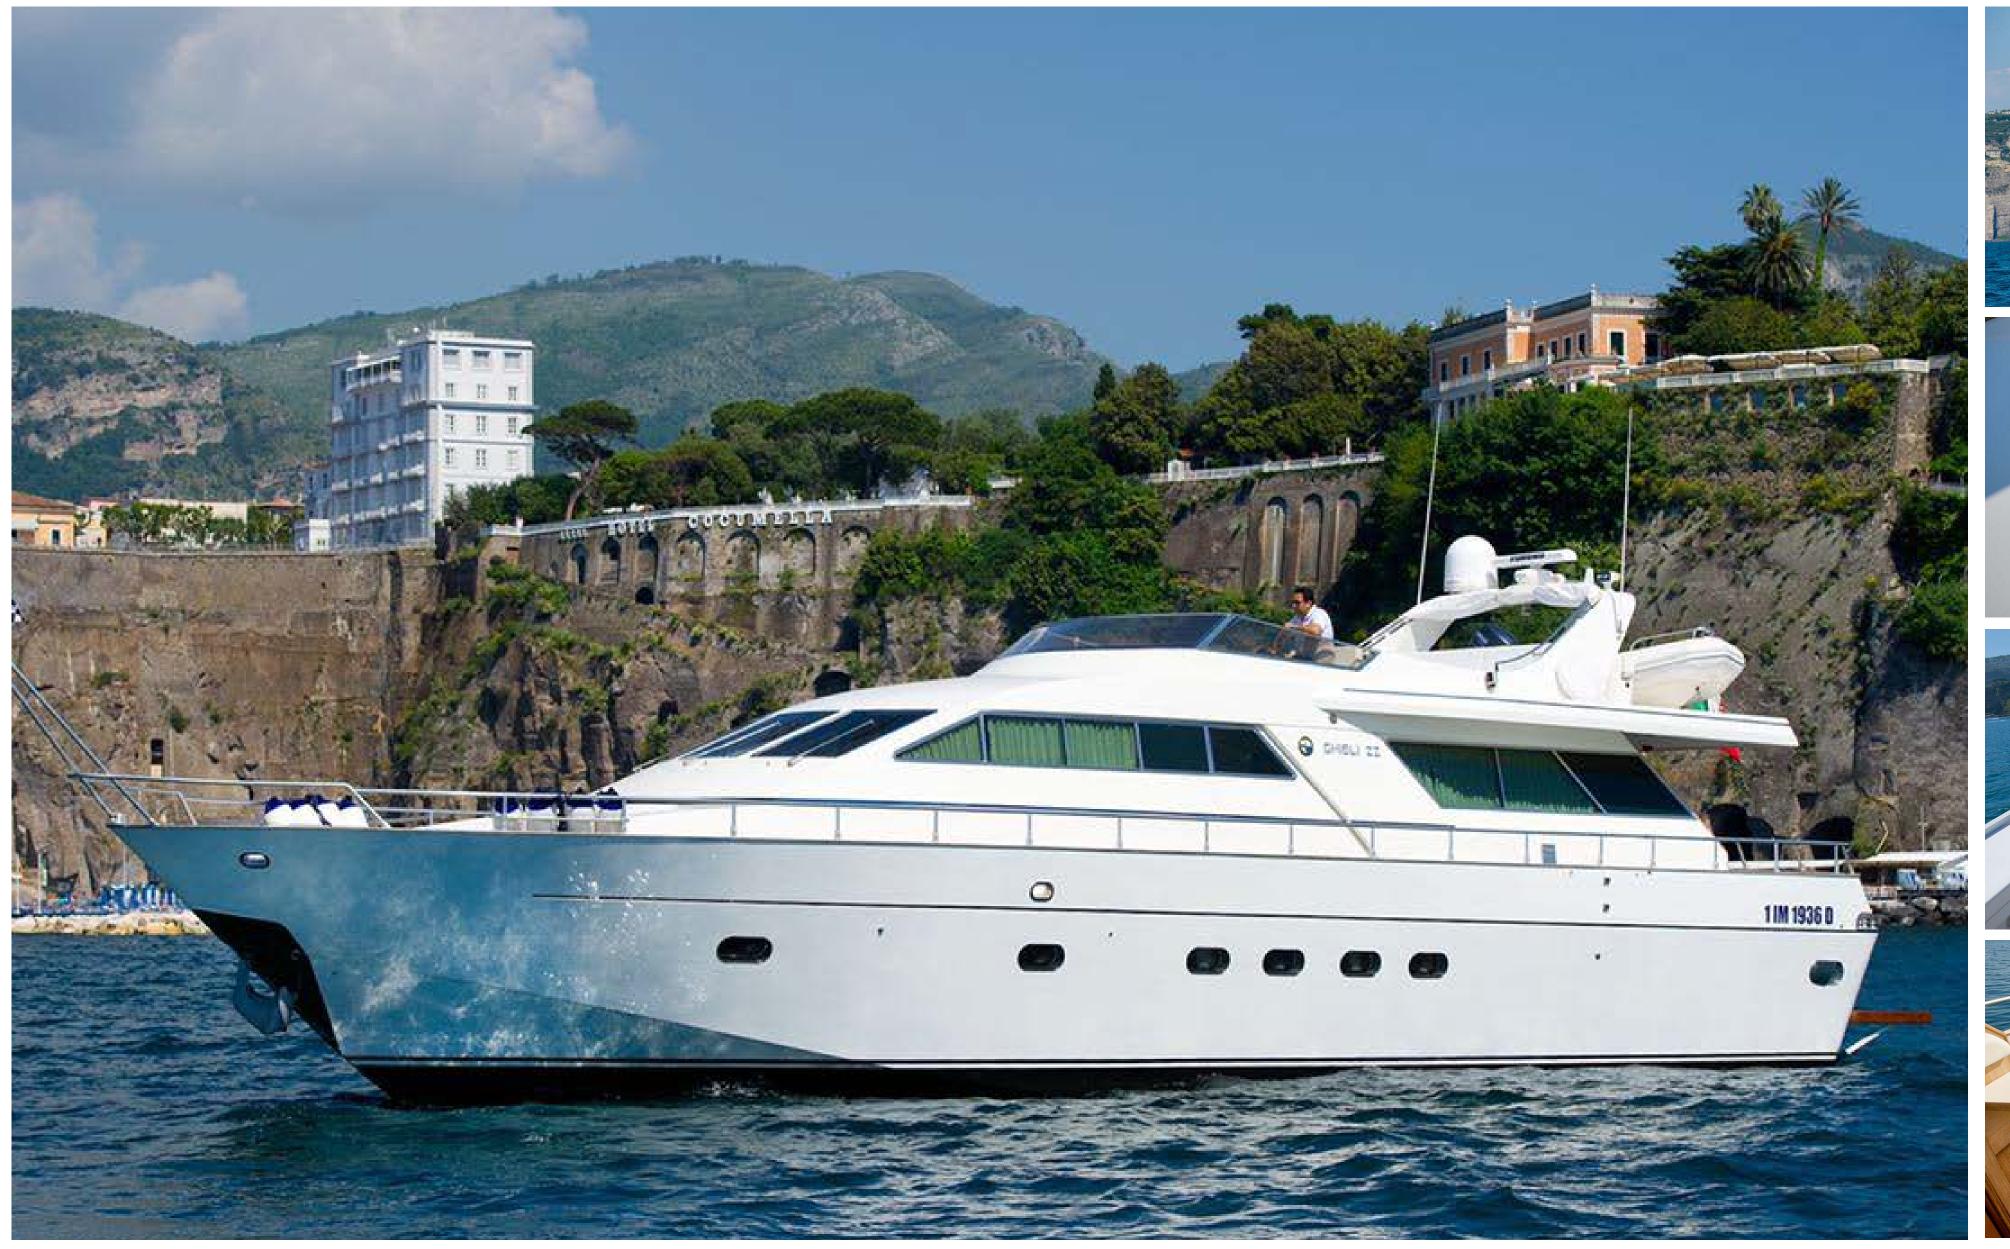

# GHIBLI 22

PRESTIGE LINE

GHIBLI 22 EXTERIOR

GHIBLI 22 INTERIOR

GHIBLI 22 INTERIOR

GHIBLI 22 INTERIOR

# SPECIFICATIONS

Built/Refit: 1991/2014

Length: 22.3 m

Cruising Speed: 19 knots

Power: 2 x 1.050 hp MTU

Fuel Consumption: 330 L/h