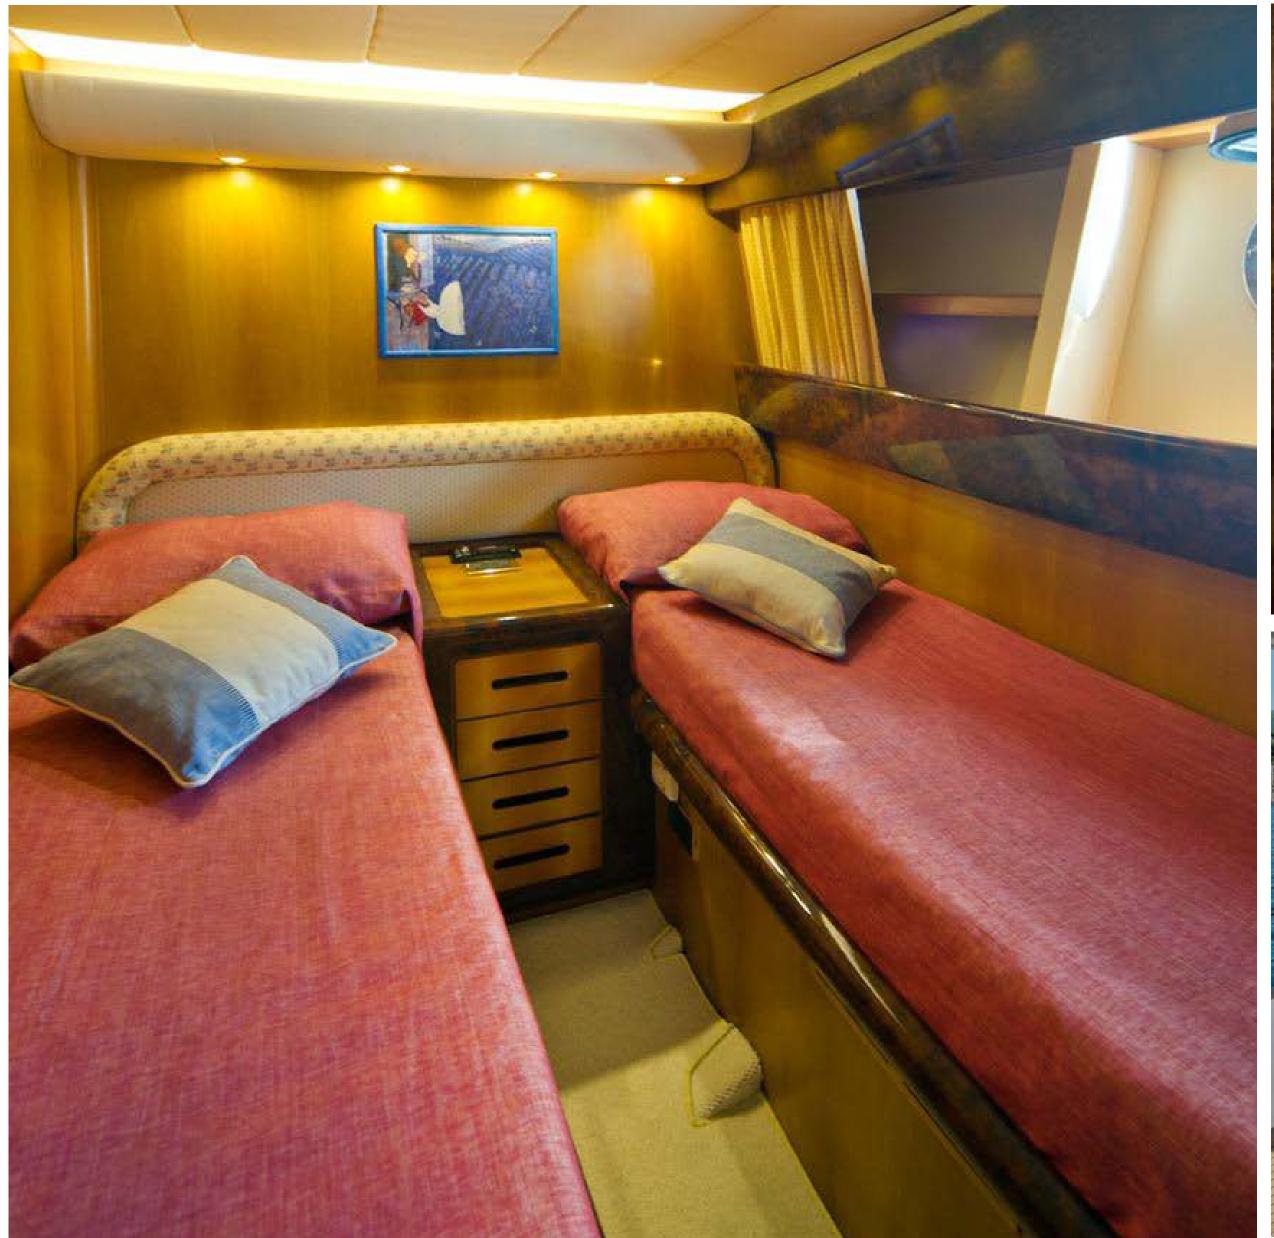

# GHIBLI 22

PRESTIGE LINE

GHIBLI 22 EXTERIOR

GHIBLI 22 INTERIOR

GHIBLI 22 INTERIOR

GHIBLI 22 INTERIOR

# ACOMODATION

CRUISING: up to 10 guests

GUESTS CABINS CREW (overnight)

8 4 2

CABIN CONFIGURATION

2 Double

2 Twin