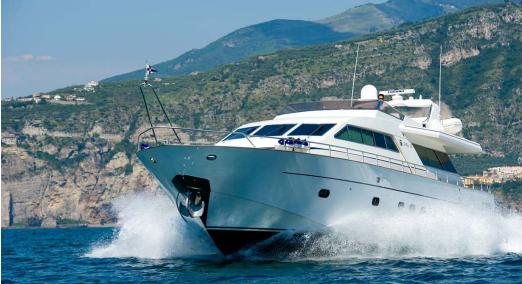

# GHIBLI 22

PRESTIGE LINE

GHIBLI 22 EXTERIOR

GHIBLI 22 INTERIOR

GHIBLI 22 INTERIOR

GHIBLI 22 INTERIOR

# SPECIFICATIONS

Built/Refit: 1991/2014

Length: 22.3 m

Cruising Speed: 19 knots

Power: 2 x 1.050 hp MTU

Fuel Consumption: 330 L/h