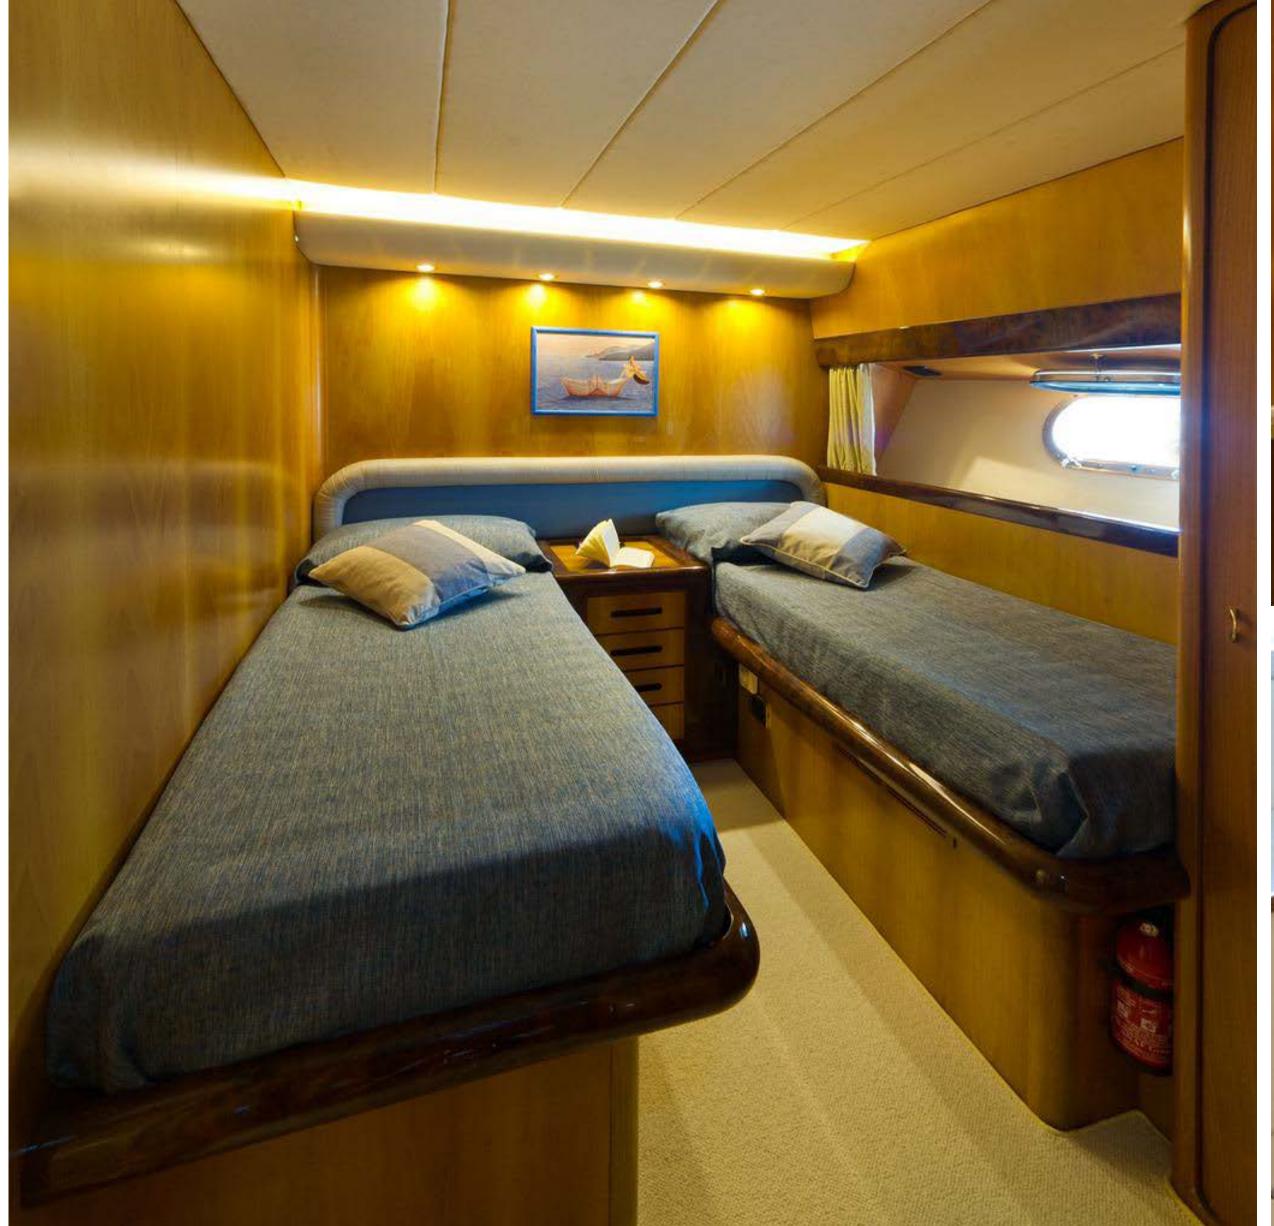

# GHIBLI 22

PRESTIGE LINE

GHIBLI 22 EXTERIOR

GHIBLI 22 INTERIOR

GHIBLI 22 INTERIOR

GHIBLI 22 INTERIOR

# ACOMODATION

CRUISING: up to 10 guests

GUESTS CABINS CREW (overnight)

8 4 2

CABIN CONFIGURATION

2 Double

2 Twin