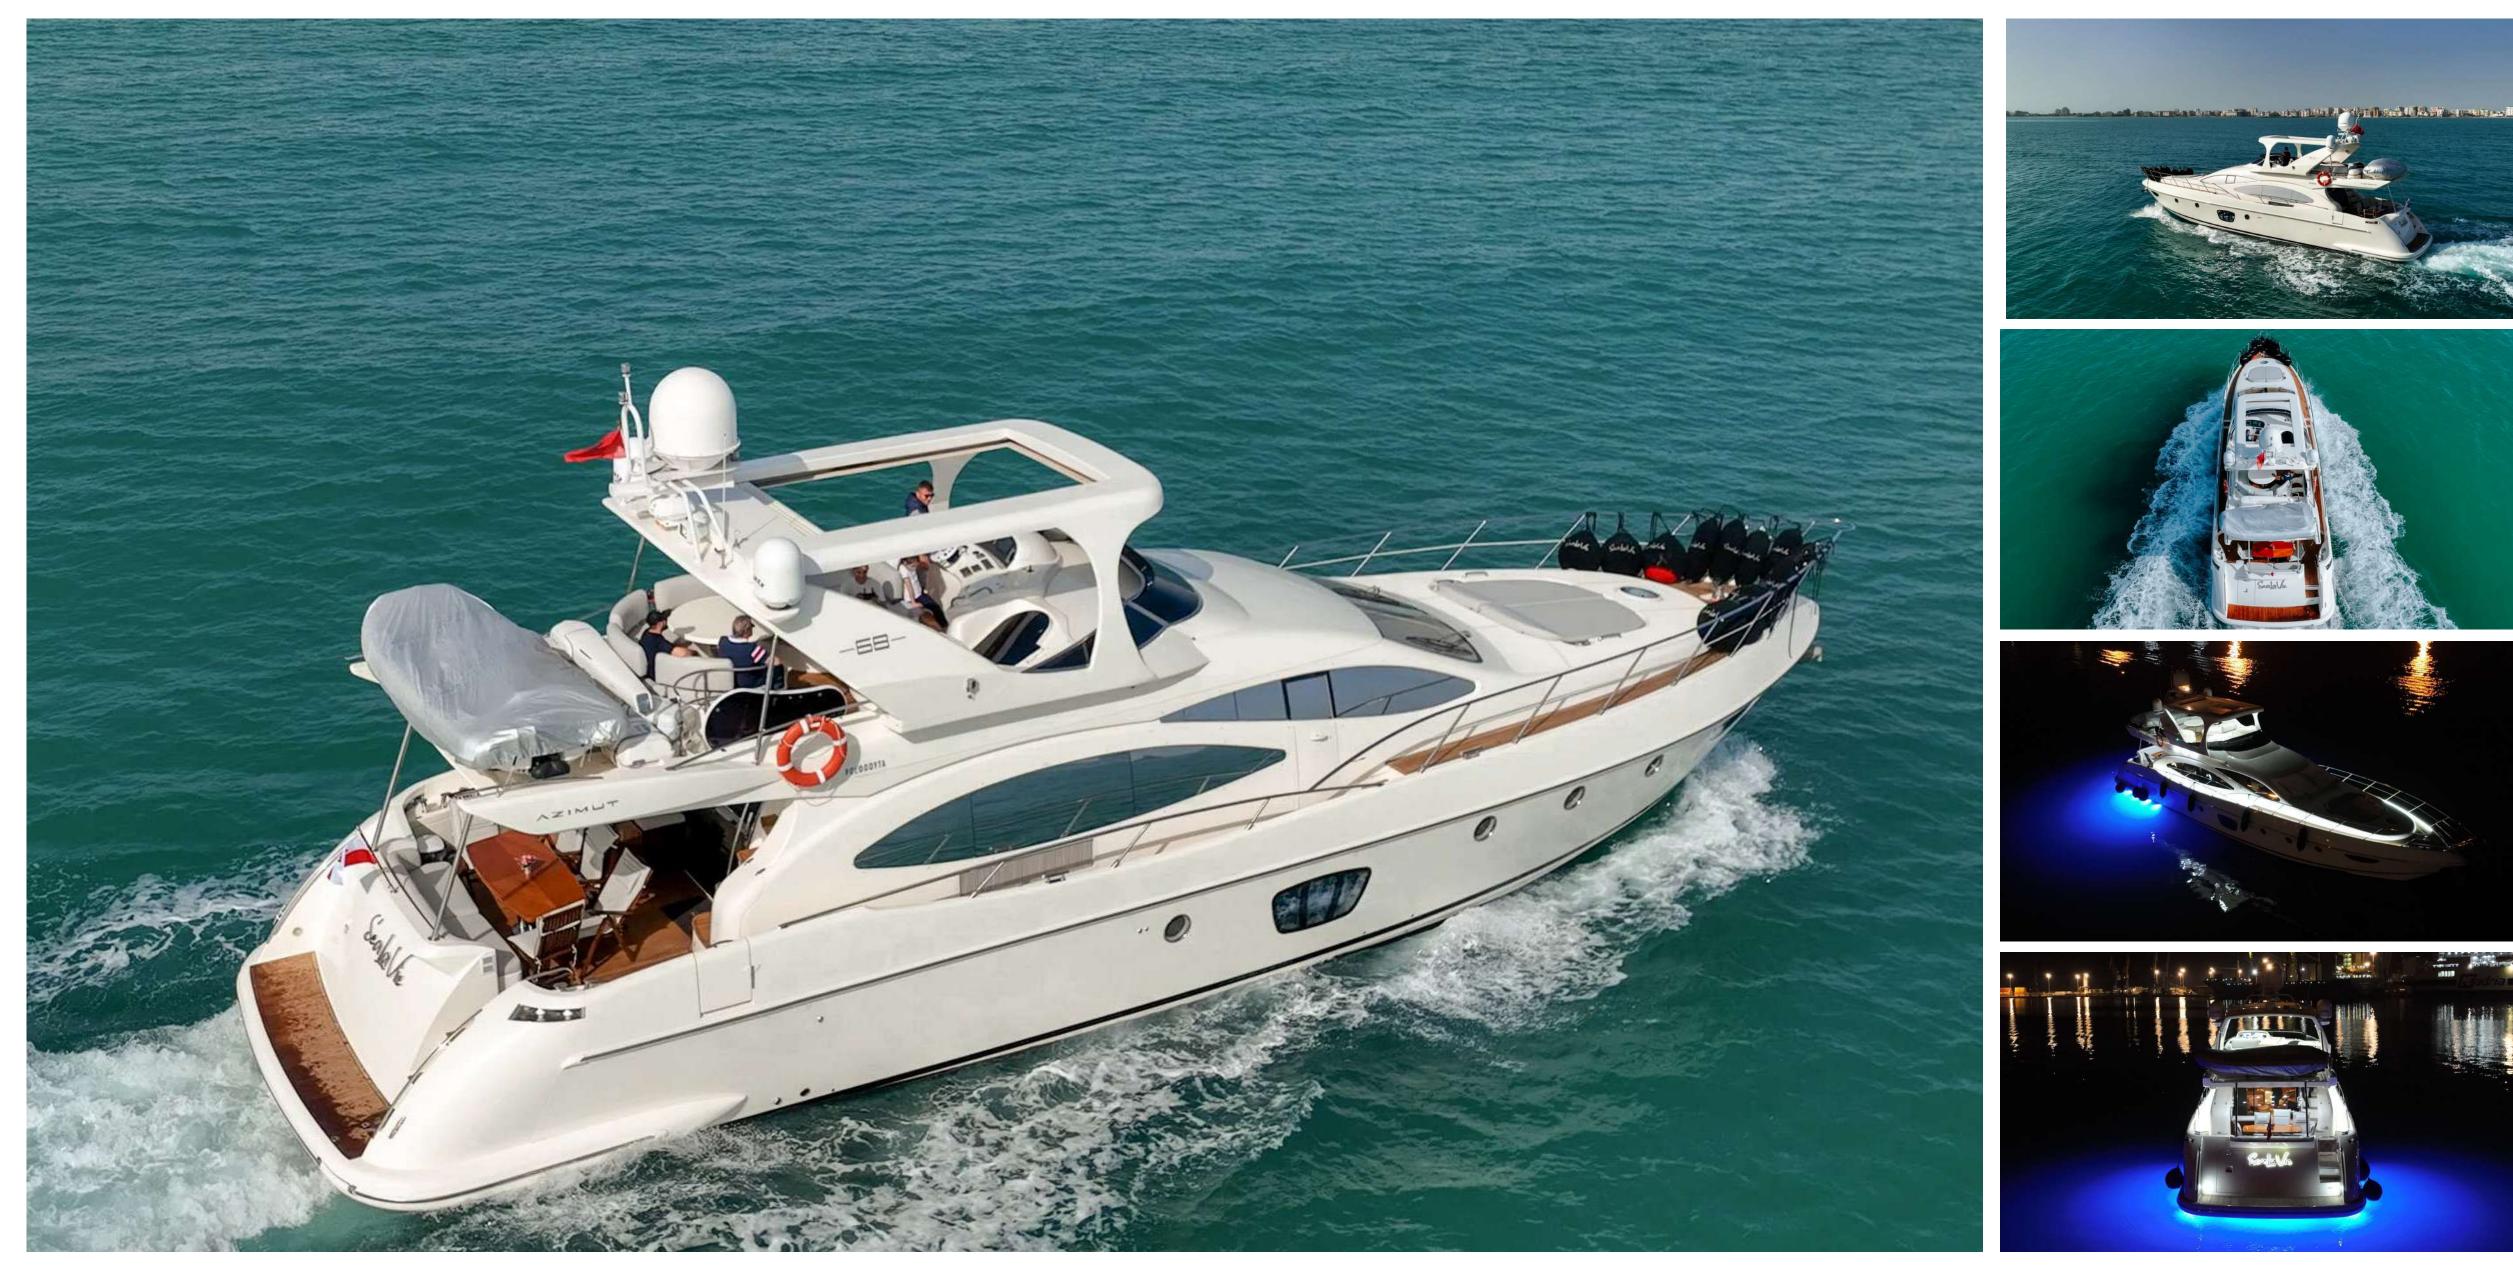

L U X U R Y L I N E

AZIMUT 68 EXTERIOR

## SPECIFICATIONS

Built/Refit: 2006/2021

Length: 21m / 68 ft

Cruising Speed: 21 knots

Max Speed: 32 knots

Power: 2 x 1360 hp MAN v12

Fuel Capacity: 4800 L

Fuel Consumption: 350 L/h