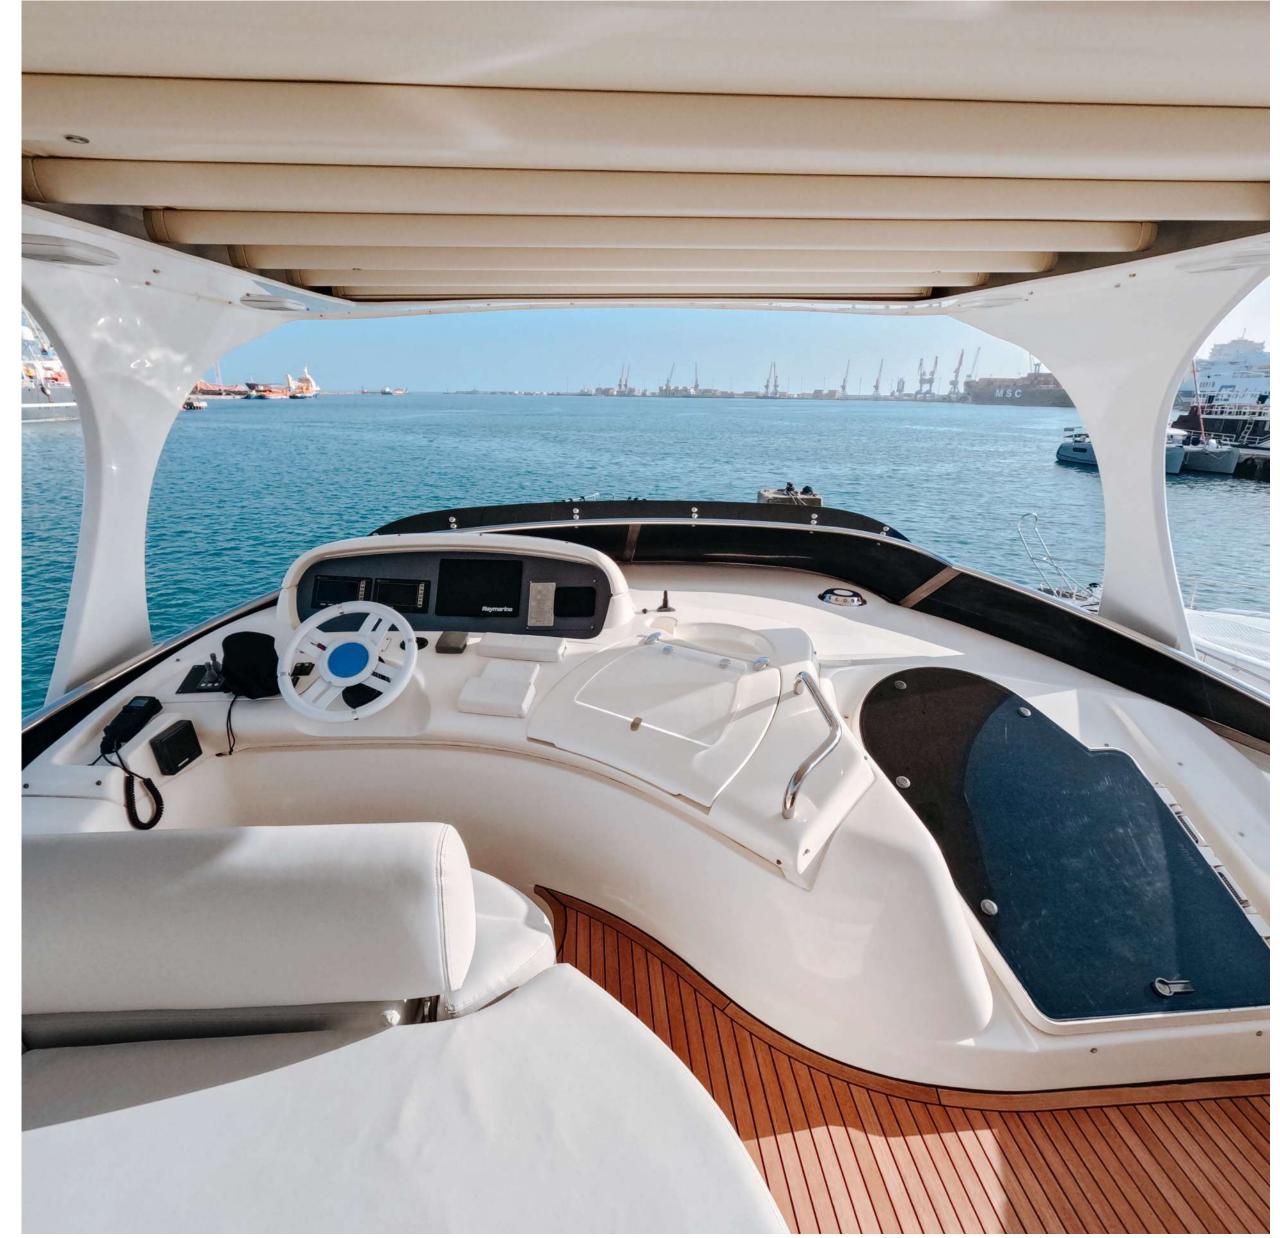

## FEATURES

Fybridge

Autopilot

Beach Towels

**Bow Thruster** 

Electric anchor windlass

Electric Head

Front / Back Sunbeds